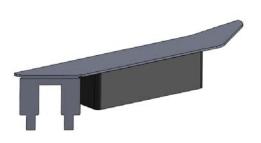

## **WPANT10049**

## Wi-Fi Embedded Antenna

| Mechanical / Environmental Properties |                                               |
|---------------------------------------|-----------------------------------------------|
| Antenna Dimensions                    | 1.01" x 0.20" x 0.25" (25.7mm X 5mm X 6.25mm) |
| Antenna Color                         | Metallic Silver                               |
| Operating / Storage Temperature       | -40°C to +300°C                               |
| Environmental                         | Meets standards for UL 94V-0                  |
| Hazardous Materials                   | RoHS Compliant                                |